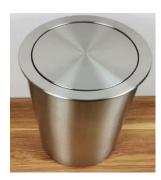

| Waste Bins, Built in, Countertop, Swivel Cover |           |             |       |
|------------------------------------------------|-----------|-------------|-------|
| CODE CAPACITY SIZE FINISH                      |           |             |       |
| WBSSBISC12                                     | 12 Liters | 293 x 205mm | Satin |