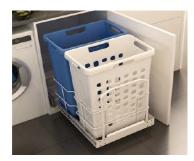

| Laundry basket with Runners - H570 x D500 mm |              |        |  |
|----------------------------------------------|--------------|--------|--|
| Code Capacity Width                          |              |        |  |
| KALBMTD3560                                  | 35+35 Liters | 600 mm |  |

| Laundry basket with Runners - H570xD500mm |              |        |  |
|-------------------------------------------|--------------|--------|--|
| Code Capacity Width                       |              |        |  |
| KALBMTD3545                               | 35+35 Liters | 450 mm |  |