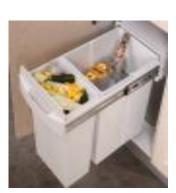

#### Waste Bins

| Waste Bins, 26L - (2*13L), with Drawer Runner |        |                 |       |  |
|-----------------------------------------------|--------|-----------------|-------|--|
| CODE CABINET SIZE FINISH                      |        |                 |       |  |
| WBDR40013W                                    | 400 mm | 362-368*506*340 | White |  |
| WBDR40013G                                    | 400 mm | Grey            |       |  |

| Waste Bins, 36L - (2*18L), with Drawer Runner |        |                 |       |  |
|-----------------------------------------------|--------|-----------------|-------|--|
| CODE CABINET SIZE FINISH                      |        |                 |       |  |
| WBDR40018W                                    | 400 mm | 362-368*506*470 | White |  |
| WBDR40018G                                    | 400 mm | 302-308 300 470 | Grey  |  |