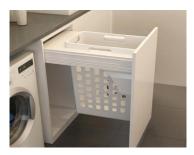

#### LAUNDRY BASKETS

| Laundry basket with Runners - H570 x D500 mm |           |        |  |
|----------------------------------------------|-----------|--------|--|
| Code Capacity Width                          |           |        |  |
| KALBMTS3540                                  | 35 Liters | 400 mm |  |
| KALBMTS4845                                  | 48 Liters | 450 mm |  |

| Laundry basket with Runners - H570 x D500 mm |              |        |  |
|----------------------------------------------|--------------|--------|--|
| Code Capacity Width                          |              |        |  |
| KALBMTD3560                                  | 35+35 Liters | 600 mm |  |

| Laundry basket - H570 x D350 mm |           |        |  |
|---------------------------------|-----------|--------|--|
| Code Capacity Width             |           |        |  |
| KALBMTV3540                     | 35 Liters | 400 mm |  |
| KALBMTV4845 48 Liters 450 mm    |           |        |  |

| Laundry basket with soft-closing - H570xD480mm |           |        |  |
|------------------------------------------------|-----------|--------|--|
| Code Capacity Width                            |           |        |  |
| KALBMTP3530                                    | 35 Liters | 300 mm |  |
| KALBMTP4840                                    | 48 Liters | 400 mm |  |

| Laundry basket with Runners - H570xD500mm |              |        |  |
|-------------------------------------------|--------------|--------|--|
| Code Capacity Width                       |              |        |  |
| KALBMTD3545                               | 35+35 Liters | 450 mm |  |