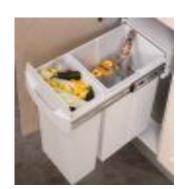

| Waste Bins, 42L - (2*21L), with Drawer Runner |        |                 |       |  |
|-----------------------------------------------|--------|-----------------|-------|--|
| CODE CABINET SIZE FINISH                      |        |                 |       |  |
| WBDR45021W                                    | 450 mm | 412-418*506*470 | White |  |
| WBDR45021G                                    | 450 mm | 412-418 500 470 | Grey  |  |

| CODE       | CABINET | SIZE            | FINISH |
|------------|---------|-----------------|--------|
| WBDR45027W | 450 mm  | 412-418*506*570 | White  |
| WBDR45027G | 450 mm  | 412-418 500 570 | Grey   |