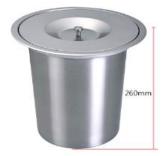

| Waste Bins. | Built in. | Counterton | , Removable Cover |
|-------------|-----------|------------|-------------------|
|             | Duncing   | countertop |                   |

| CODE       | CAPACITY  | SIZE        | FINISH |
|------------|-----------|-------------|--------|
| WBSSBIRC12 | 12 Liters | 293 x 205mm | Satin  |