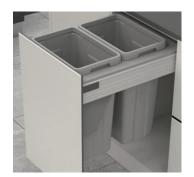

#### Waste Bins

| CODE       | CABINET | SIZE        | FINISH |
|------------|---------|-------------|--------|
| WBDR30035W | 300 mm  | 248*477*570 | White  |
| WBDR30035G | 300 mm  |             | Grey   |

#### Waste Bins, 42L - (2\*21L), with Drawer Runner Soft Closing

| CODE       | CABINET | SIZE        | FINISH |
|------------|---------|-------------|--------|
| WBDR40042W | 400 mm  | 340*477*470 | White  |
| WBDR40042G | 400 mm  | 340 477 470 | Grey   |

#### Waste Bins, 54L - (2\*27L), with Drawer Runner Soft Closing

| CODE       | CABINET | SIZE        | FINISH |
|------------|---------|-------------|--------|
| WBDR40054W | 400 mm  | 340*477*570 | White  |
| WBDR40054G | 400 mm  |             | Grey   |