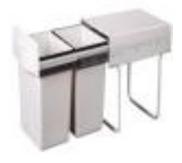

#### Waste Bins

| Waste Bins, 54L - (2*27L), with Drawer Runner |          |      |       |  |
|-----------------------------------------------|----------|------|-------|--|
|                                               |          |      |       |  |
|                                               | CADINICT | 0.75 | FINIT |  |

| CODE       | CABINET | SIZE            | FINISH |
|------------|---------|-----------------|--------|
| WBDR45027W | 450 mm  | 412-418*506*570 | White  |
| WBDR45027G | 450 mm  | 412-418 500 570 | Grey   |