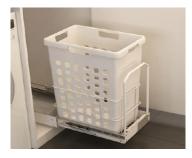

#### LAUNDRY BASKETS

| Laundry basket with Runners - H570 x D500 mm |           |        |  |
|----------------------------------------------|-----------|--------|--|
| Code Capacity Width                          |           |        |  |
| KALBMTS3540                                  | 35 Liters | 400 mm |  |
| KALBMTS4845                                  | 48 Liters | 450 mm |  |

| Laundry basket with soft-closing - H570xD480mm |           |        |  |
|------------------------------------------------|-----------|--------|--|
| Code Capacity Width                            |           |        |  |
| KALBMTP3530                                    | 35 Liters | 300 mm |  |
| KALBMTP4840                                    | 48 Liters | 400 mm |  |