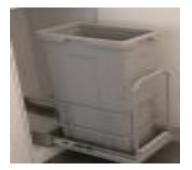

| E |   |
|---|---|
| 1 | P |
|   |   |

| Waste Bins, 35L - (1*35L), with Drawer Runner |        |                 |       |  |
|-----------------------------------------------|--------|-----------------|-------|--|
| CODE CABINET SIZE FINISH                      |        |                 |       |  |
| WBDR40035W                                    | 400 mm | 362-368*506*570 | White |  |
| WBDR40035G                                    | 400 mm | 302-308 300 370 | Grey  |  |