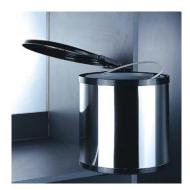

| Waste Bins, in Stainless Steel, door opening |           |               |          |  |
|----------------------------------------------|-----------|---------------|----------|--|
| CODE CAPACITY SIZE FINISH                    |           |               |          |  |
| WBSSDO08P                                    | 8 Liters  | 270*325*325mm | Polished |  |
| WBSSDO14P                                    | 14 Liters | 270*325*365mm | FUISILEU |  |