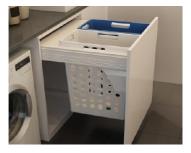

#### LAUNDRY BASKETS

| Laundry basket with Runners - H570 x D500 mm |           |        |  |
|----------------------------------------------|-----------|--------|--|
| Code Capacity Width                          |           |        |  |
| KALBMTS3540                                  | 35 Liters | 400 mm |  |
| KALBMTS4845                                  | 48 Liters | 450 mm |  |

| Laundry basket with Runners - H570 x D500 mm |              |        |  |
|----------------------------------------------|--------------|--------|--|
| Code Capacity Width                          |              |        |  |
| KALBMTD3560                                  | 35+35 Liters | 600 mm |  |

| Laundry basket - H570 x D350 mm |           |        |  |
|---------------------------------|-----------|--------|--|
| Code Capacity Width             |           |        |  |
| KALBMTV3540                     | 35 Liters | 400 mm |  |
| KALBMTV4845 48 Liters 450 mm    |           |        |  |

| Laundry basket with soft-closing - H570xD480mm |           |        |  |
|------------------------------------------------|-----------|--------|--|
| Code Capacity Width                            |           |        |  |
| KALBMTP3530                                    | 35 Liters | 300 mm |  |
| KALBMTP4840                                    | 48 Liters | 400 mm |  |

| Laundry basket with Runners - H570xD500mm |              |        |  |
|-------------------------------------------|--------------|--------|--|
| Code Capacity Width                       |              |        |  |
| KALBMTD3545                               | 35+35 Liters | 450 mm |  |