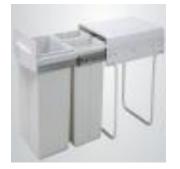

| Waste Bins, 70L - (2*35L), with Drawer Runner |        |                 |       |  |
|-----------------------------------------------|--------|-----------------|-------|--|
| CODE CABINET SIZE FINISH                      |        |                 |       |  |
| WBDR60035W                                    | 600 mm | 562-568*506*570 | White |  |
| WBDR60035G                                    | 600 mm | 302-308 300 370 | Grey  |  |