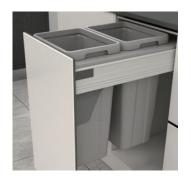

| Waste Bins, 70L - (2*35L), with Drawer Runner |        |                 |       |  |
|-----------------------------------------------|--------|-----------------|-------|--|
| CODE CABINET SIZE FINISH                      |        |                 |       |  |
| WBDR60035W                                    | 600 mm | 562-568*506*570 | White |  |
| WBDR60035G                                    | 600 mm | 302-308 300 370 | Grey  |  |

| 1   |         |
|-----|---------|
|     | $\gg$   |
|     | 1       |
| 8   |         |
| Cx. | 1.1.1.1 |

| Waste Bins, 60L - (2*9L + 2*21L), with Drawer Runner |        |                 |       |  |
|------------------------------------------------------|--------|-----------------|-------|--|
| CODE CABINET SIZE FINISH                             |        |                 |       |  |
| WBDR60921W                                           | 600 mm | 562-568*506*470 | White |  |
| WBDR60921G                                           |        |                 | Grey  |  |

| Waste Bins, 60L - (2*9L + 2*27L), with Drawer Runner |        |                 |       |  |
|------------------------------------------------------|--------|-----------------|-------|--|
| CODE CABINET SIZE FINISH                             |        |                 |       |  |
| WBDR60927W                                           | 600 mm | 562-568*506*570 | White |  |
| WBDR60927G                                           | 600 mm | 302-308 300 370 | Grey  |  |