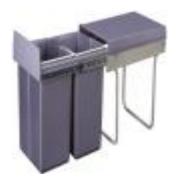

#### Waste Bins

| Waste Bins, 26L - (2*13L), with Drawer Runner |        |                 |       |  |
|-----------------------------------------------|--------|-----------------|-------|--|
| CODE CABINET SIZE FINISH                      |        |                 |       |  |
| WBDR40013W                                    | 400 mm | 362-368*506*340 | White |  |
| WBDR40013G                                    | 400 mm | Grey            |       |  |

| Waste Bins, 36L - (2*18L), with Drawer Runner |        |                 |       |  |
|-----------------------------------------------|--------|-----------------|-------|--|
| CODE CABINET SIZE FINISH                      |        |                 |       |  |
| WBDR40018W                                    | 400 mm | 362-368*506*470 | White |  |
| WBDR40018G                                    | 400 mm | 302-308 300 470 | Grey  |  |