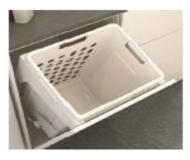

#### LAUNDRY BASKETS

| Laundry basket with Runners - H570 x D500 mm |           |        |  |
|----------------------------------------------|-----------|--------|--|
| Code Capacity Width                          |           |        |  |
| KALBMTS3540                                  | 35 Liters | 400 mm |  |
| KALBMTS4845                                  | 48 Liters | 450 mm |  |

| Laundry basket - H570 x D350 mm |           |        |  |
|---------------------------------|-----------|--------|--|
| Code Capacity Width             |           |        |  |
| KALBMTV3540                     | 35 Liters | 400 mm |  |
| KALBMTV4845 48 Liters 450 mm    |           |        |  |