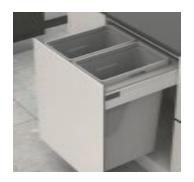

#### Waste Bins

| Waste Bins, 26L - (2*13L), with Drawer Runner |        |                 |       |  |
|-----------------------------------------------|--------|-----------------|-------|--|
| CODE CABINET SIZE FINISH                      |        |                 |       |  |
| WBDR40013W                                    | 400 mm | 362-368*506*340 | White |  |
| WBDR40013G                                    | 400 mm | Grey            |       |  |

| Waste Bins, 36L - (2*18L), with Drawer Runner |        |                 |       |  |
|-----------------------------------------------|--------|-----------------|-------|--|
| CODE CABINET SIZE FINISH                      |        |                 |       |  |
| WBDR40018W                                    | 400 mm | 362-368*506*470 | White |  |
| WBDR40018G                                    | 400 mm | 302-308 300 470 | Grey  |  |