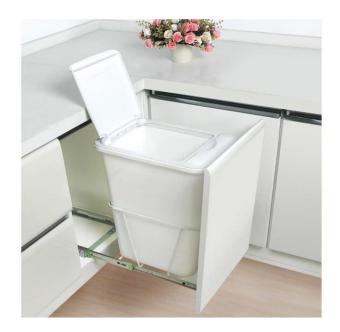

#### Waste Bins

| Waste Bins, 26L - (2*13L), with Drawer Runner |        |                 |       |  |
|-----------------------------------------------|--------|-----------------|-------|--|
| CODE CABINET SIZE FINISH                      |        |                 |       |  |
| WBDR40013W                                    | 400 mm | 362-368*506*340 | White |  |
| WBDR40013G                                    | 400 mm | Grey            |       |  |

| Waste Bins, 36L - (2*18L), with Drawer Runner |        |                 |       |  |
|-----------------------------------------------|--------|-----------------|-------|--|
| CODE CABINET SIZE FINISH                      |        |                 |       |  |
| WBDR40018W                                    | 400 mm | 362-368*506*470 | White |  |
| WBDR40018G                                    | 400 mm | 302-308 300 470 | Grey  |  |

| E |   |
|---|---|
| 1 | P |
|   |   |

| Waste Bins, 35L - (1*35L), with Drawer Runner |        |                 |       |  |
|-----------------------------------------------|--------|-----------------|-------|--|
| CODE CABINET SIZE FINISH                      |        |                 |       |  |
| WBDR40035W                                    | 400 mm | 362-368*506*570 | White |  |
| WBDR40035G                                    | 400 mm | 302-308 300 370 | Grey  |  |