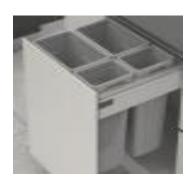

| 1   |         |
|-----|---------|
|     | $\gg$   |
|     | 1       |
| 8   |         |
| Cx. | 1.1.1.1 |

| Waste Bins, 60L - (2*9L + 2*21L), with Drawer Runner |        |                 |       |  |
|------------------------------------------------------|--------|-----------------|-------|--|
| CODE CABINET SIZE FINISH                             |        |                 |       |  |
| WBDR60921W                                           | 600 mm | 562-568*506*470 | White |  |
| WBDR60921G                                           |        |                 | Grey  |  |

| Waste Bins, 60L - (2*9L + 2*27L), with Drawer Runner |        |                 |       |  |
|------------------------------------------------------|--------|-----------------|-------|--|
| CODE CABINET SIZE FINISH                             |        |                 |       |  |
| WBDR60927W                                           | 600 mm | 562-568*506*570 | White |  |
| WBDR60927G                                           | 600 mm | 302-308 300 370 | Grey  |  |