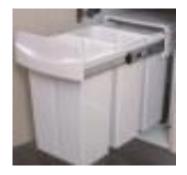

| 1   |         |
|-----|---------|
|     | $\gg$   |
|     | 1       |
| 8   |         |
| Cx. | 1.1.1.1 |

| Waste Bins, 60L - (2*9L + 2*21L), with Drawer Runner |        |                 |       |  |
|------------------------------------------------------|--------|-----------------|-------|--|
| CODE CABINET SIZE FINISH                             |        |                 |       |  |
| WBDR60921W                                           | 600 mm | 562-568*506*470 | White |  |
| WBDR60921G                                           |        |                 | Grey  |  |