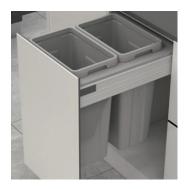

#### Waste Bins

| Waste Bins, 54L - (2*27L), with Drawer Runner |          |      |       |  |
|-----------------------------------------------|----------|------|-------|--|
|                                               |          |      |       |  |
|                                               | CADINICT | 0.75 | FINIT |  |

| CODE       | CABINET | SIZE            | FINISH |
|------------|---------|-----------------|--------|
| WBDR45027W | 450 mm  | 412-418*506*570 | White  |
| WBDR45027G | 450 mm  | 412-418 500 570 | Grey   |