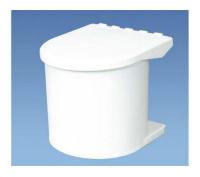

### Waste Bins

| Waste Bins, in Plastic, door opening |             |            |       |
|--------------------------------------|-------------|------------|-------|
| CODE CAPACITY SIZE FINISH            |             |            |       |
| WBPDO085W                            | 8.5 liters  | 265*270 mm | White |
| WBPDO105W                            | 10.5 liters | 265*320 mm | White |
| WBPDO085G                            | 8.5 liters  | 265*270 mm | Grov  |
| WBPDO105G                            | 10.5 liters | 265*320 mm | Grey  |