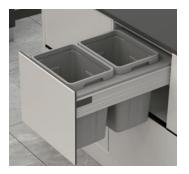

| Waste Bins, 42L - (2*21L), with Drawer Runner |        |                 |       |  |
|-----------------------------------------------|--------|-----------------|-------|--|
| CODE CABINET SIZE FINISH                      |        |                 |       |  |
| WBDR45021W                                    | 450 mm | 412-418*506*470 | White |  |
| WBDR45021G                                    | 450 mm | 412-418 500 470 | Grey  |  |

#### Waste Bins

| Waste Bins, 54L - (2*27L), with Drawer Runner |          |      |       |  |
|-----------------------------------------------|----------|------|-------|--|
|                                               |          |      |       |  |
|                                               | CADINICT | 0.75 | FINIT |  |

| CODE       | CABINET | SIZE            | FINISH |
|------------|---------|-----------------|--------|
| WBDR45027W | 450 mm  | 412-418*506*570 | White  |
| WBDR45027G | 450 mm  | 412-418 500 570 | Grey   |