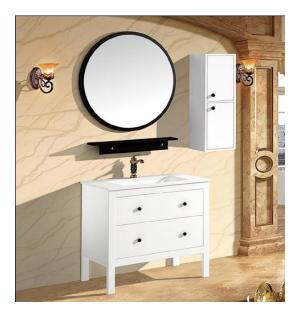

| VCPWKR01      |  |
|---------------|--|
| 1000 x 500 mm |  |

| VCPWKR02      |
|---------------|
| 1000 x 600 mm |

| VCPWKR04     |  |
|--------------|--|
| 800 x 600 mm |  |

| VCPWKR05     |  |
|--------------|--|
| 900 x 600 mm |  |

| VCPWKR06     |  |
|--------------|--|
| 900 x 600 mm |  |

| VCPWKR08      |  |
|---------------|--|
| 1200 x 600 mm |  |

| VCPWKR07     |  |
|--------------|--|
| 800 x 600 mm |  |

| VCPWKR09     |  |
|--------------|--|
| 800 x 600 mm |  |

| VCPWKR10      |  |
|---------------|--|
| 1000 x 600 mm |  |

| VCPWKR12     |  |
|--------------|--|
| 900 x 600 mm |  |

| VCPWKR13     |  |
|--------------|--|
| 800 x 600 mm |  |

| VCPWKR14      |  |
|---------------|--|
| 1000 x 600 mm |  |