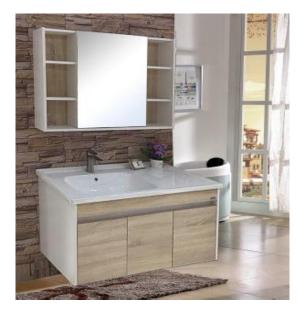

| VCPWKR01      |  |
|---------------|--|
| 1000 x 500 mm |  |

| VCPWKR02      |
|---------------|
| 1000 x 600 mm |

| VCPWKR04     |  |
|--------------|--|
| 800 x 600 mm |  |

| VCPWKR05     |  |
|--------------|--|
| 900 x 600 mm |  |