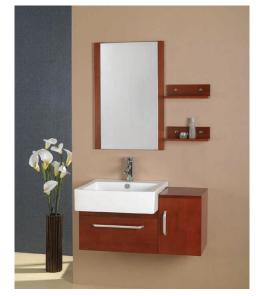

### **WOOD Collection**

| VCWKR359      |  |
|---------------|--|
| 1200 x 600 mm |  |

| VCWKR362      |
|---------------|
| 1200 x 600 mm |

| VCWKR370     |  |
|--------------|--|
| 800 x 600 mm |  |

| VCWKR360     |  |
|--------------|--|
| 800 x 550 mm |  |