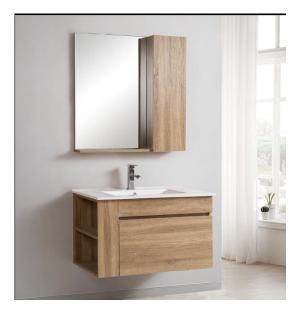

### **WOOD Collection**

| VCWKR359      |  |
|---------------|--|
| 1200 x 600 mm |  |

| VCWKR362      |
|---------------|
| 1200 x 600 mm |

| VCWKR370     |  |
|--------------|--|
| 800 x 600 mm |  |

| VCWKR360     |  |
|--------------|--|
| 800 x 550 mm |  |