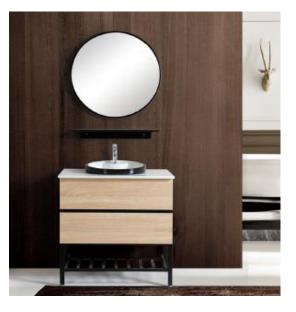

### **WOOD Collection**

| VCWKR359      |  |
|---------------|--|
| 1200 x 600 mm |  |

| VCWKR362      |
|---------------|
| 1200 x 600 mm |

| VCWKR370     |  |
|--------------|--|
| 800 x 600 mm |  |

| VCWKR360     |  |
|--------------|--|
| 800 x 550 mm |  |

### **WOOD Collection**

| VCWKR370      |  |
|---------------|--|
| 1200 x 600 mm |  |

| VCWKR363     |  |
|--------------|--|
| 800 x 500 mm |  |

| VCWKR365      |  |
|---------------|--|
| 1200 x 600 mm |  |

| VCWKR364     |  |
|--------------|--|
| 600 x 470 mm |  |

| VCWKR366      |  |
|---------------|--|
| 1200 x 600 mm |  |

| VCWKR367      |
|---------------|
| 1200 x 600 mm |

| VCWKR369      |  |
|---------------|--|
| 1600 x 600 mm |  |