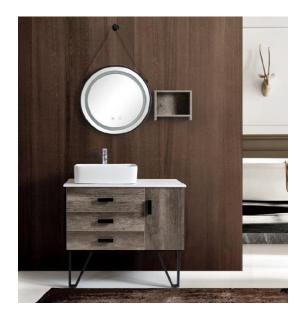

### **WOOD Collection**

| VCWKR359      |  |
|---------------|--|
| 1200 x 600 mm |  |

| VCWKR362      |
|---------------|
| 1200 x 600 mm |

| VCWKR370     |  |
|--------------|--|
| 800 x 600 mm |  |

| VCWKR360     |  |
|--------------|--|
| 800 x 550 mm |  |

### **WOOD Collection**

| VCWKR370      |  |
|---------------|--|
| 1200 x 600 mm |  |

| VCWKR363     |  |
|--------------|--|
| 800 x 500 mm |  |

| VCWKR365      |  |
|---------------|--|
| 1200 x 600 mm |  |

| VCWKR364     |  |
|--------------|--|
| 600 x 470 mm |  |

| VCWKR366      |  |
|---------------|--|
| 1200 x 600 mm |  |

| VCWKR367      |
|---------------|
| 1200 x 600 mm |

| VCWKR369      |  |
|---------------|--|
| 1600 x 600 mm |  |