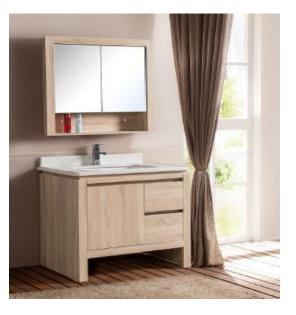

| VCPWKR01      |  |
|---------------|--|
| 1000 x 500 mm |  |

| VCPWKR02      |
|---------------|
| 1000 x 600 mm |

| VCPWKR04     |  |
|--------------|--|
| 800 x 600 mm |  |

| VCPWKR05     |  |
|--------------|--|
| 900 x 600 mm |  |