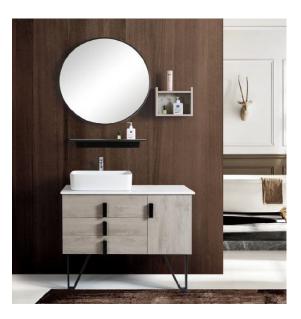

### **WOOD Collection**

| VCWKR370      |  |
|---------------|--|
| 1200 x 600 mm |  |

| VCWKR363     |  |
|--------------|--|
| 800 x 500 mm |  |

| VCWKR365      |  |
|---------------|--|
| 1200 x 600 mm |  |