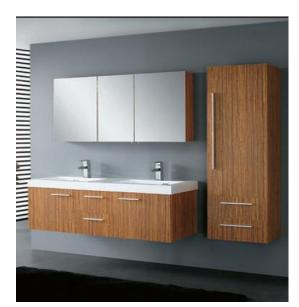

| VCWKR315     |  |
|--------------|--|
| 900 x 600 mm |  |

| VCWKR316      |  |
|---------------|--|
| 1000 x 600 mm |  |

| VCWKR318     |  |
|--------------|--|
| 800 x 550 mm |  |

| VCWKR317     |  |
|--------------|--|
| 800 x 550 mm |  |

### **WOOD Collection**

| VCWKR319     |  |
|--------------|--|
| 800 x 550 mm |  |

| VCWKR320     |  |
|--------------|--|
| 800 x 550 mm |  |

| VCWKR339     |  |
|--------------|--|
| 600 x 500 mm |  |

VCWKR321 1000 x 550 mm

| VCWKR340     |  |
|--------------|--|
| 900 x 500 mm |  |

| VCWKR341     |  |
|--------------|--|
| 800 x 500 mm |  |

| VCWKR330      |  |
|---------------|--|
| 1000 x 500 mm |  |