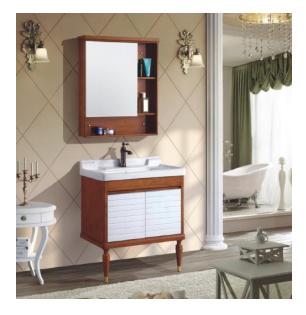

### **WOOD Collection**

| VCWKR359      |  |
|---------------|--|
| 1200 x 600 mm |  |

| VCWKR362      |
|---------------|
| 1200 x 600 mm |

| VCWKR370     |  |
|--------------|--|
| 800 x 600 mm |  |

| VCWKR360     |  |
|--------------|--|
| 800 x 550 mm |  |

### **WOOD Collection**

| VCWKR370      |  |
|---------------|--|
| 1200 x 600 mm |  |

| VCWKR363     |  |
|--------------|--|
| 800 x 500 mm |  |

| VCWKR365      |  |
|---------------|--|
| 1200 x 600 mm |  |

| VCWKR364     |  |
|--------------|--|
| 600 x 470 mm |  |

| VCWKR366      |  |
|---------------|--|
| 1200 x 600 mm |  |

| VCWKR367      |
|---------------|
| 1200 x 600 mm |

| VCWKR369      |  |
|---------------|--|
| 1600 x 600 mm |  |