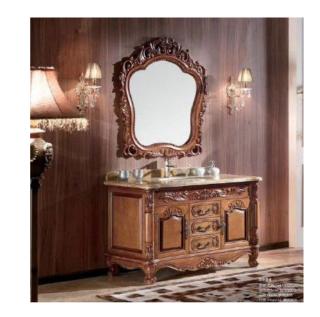

### **WOOD Collection**

| VCWKR359      |  |
|---------------|--|
| 1200 x 600 mm |  |

| VCWKR362      |
|---------------|
| 1200 x 600 mm |

| VCWKR370     |  |
|--------------|--|
| 800 x 600 mm |  |

| VCWKR360     |  |
|--------------|--|
| 800 x 550 mm |  |

### **WOOD Collection**

| VCWKR370      |  |
|---------------|--|
| 1200 x 600 mm |  |

| VCWKR363     |  |
|--------------|--|
| 800 x 500 mm |  |

| VCWKR365      |  |
|---------------|--|
| 1200 x 600 mm |  |

| VCWKR364     |  |
|--------------|--|
| 600 x 470 mm |  |

| VCWKR366      |  |
|---------------|--|
| 1200 x 600 mm |  |

| VCWKR367      |
|---------------|
| 1200 x 600 mm |

| VCWKR369      |  |
|---------------|--|
| 1600 x 600 mm |  |