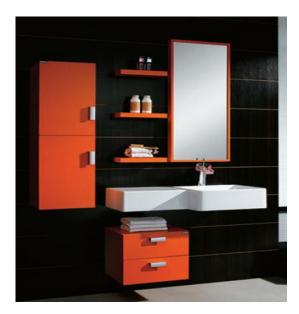

| VCPWKR01      |  |
|---------------|--|
| 1000 x 500 mm |  |

| VCPWKR02      |
|---------------|
| 1000 x 600 mm |

| VCPWKR04     |  |
|--------------|--|
| 800 x 600 mm |  |

| VCPWKR05     |  |
|--------------|--|
| 900 x 600 mm |  |

| VCPWKR06     |  |
|--------------|--|
| 900 x 600 mm |  |

| VCPWKR08      |  |
|---------------|--|
| 1200 x 600 mm |  |

| VCPWKR07     |  |
|--------------|--|
| 800 x 600 mm |  |

| VCPWKR09     |  |
|--------------|--|
| 800 x 600 mm |  |

| VCPWKR10      |  |
|---------------|--|
| 1000 x 600 mm |  |

| VCPWKR12     |  |
|--------------|--|
| 900 x 600 mm |  |

| VCPWKR13     |  |
|--------------|--|
| 800 x 600 mm |  |

| VCPWKR14      |  |
|---------------|--|
| 1000 x 600 mm |  |