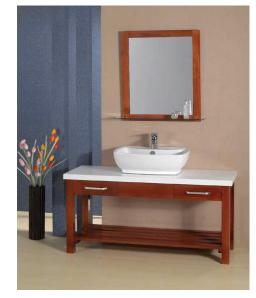

### **WOOD Collection**

| VCWKR370      |  |
|---------------|--|
| 1200 x 600 mm |  |

| VCWKR363     |  |
|--------------|--|
| 800 x 500 mm |  |

| VCWKR365      |  |
|---------------|--|
| 1200 x 600 mm |  |