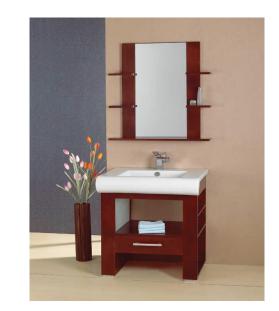

### **WOOD Collection**

| VCWKR370      |  |
|---------------|--|
| 1200 x 600 mm |  |

| VCWKR363     |  |
|--------------|--|
| 800 x 500 mm |  |

| VCWKR365      |  |
|---------------|--|
| 1200 x 600 mm |  |