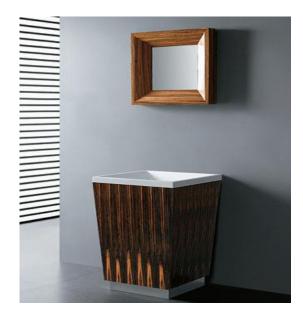

| VCWOR24       |  |
|---------------|--|
| 1000 x 500 mm |  |

| VCWDRF101     |  |
|---------------|--|
| 1000 x 530 mm |  |

| VCWDRF102    |  |
|--------------|--|
| 800 x 530 mm |  |

| VCWDRF104    |  |
|--------------|--|
| 500 x 500 mm |  |