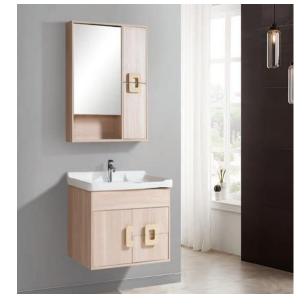

### **WOOD Collection**

| VCWKR359      |  |
|---------------|--|
| 1200 x 600 mm |  |

| VCWKR362      |
|---------------|
| 1200 x 600 mm |

| VCWKR370     |  |
|--------------|--|
| 800 x 600 mm |  |

| VCWKR360     |  |
|--------------|--|
| 800 x 550 mm |  |

### **WOOD Collection**

| VCWKR370      |  |
|---------------|--|
| 1200 x 600 mm |  |

| VCWKR363     |  |
|--------------|--|
| 800 x 500 mm |  |

| VCWKR365      |  |
|---------------|--|
| 1200 x 600 mm |  |

| VCWKR364     |  |
|--------------|--|
| 600 x 470 mm |  |

| VCWKR366      |  |
|---------------|--|
| 1200 x 600 mm |  |

| VCWKR367      |
|---------------|
| 1200 x 600 mm |

| VCWKR369      |  |
|---------------|--|
| 1600 x 600 mm |  |