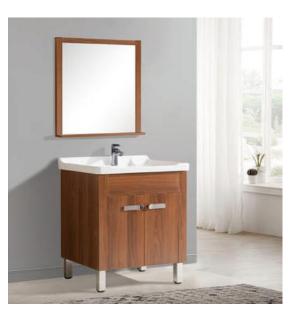

| VCPWKR01      |  |
|---------------|--|
| 1000 x 500 mm |  |

| VCPWKR02      |
|---------------|
| 1000 x 600 mm |

| VCPWKR04     |  |
|--------------|--|
| 800 x 600 mm |  |

| VCPWKR05     |  |
|--------------|--|
| 900 x 600 mm |  |

| VCPWKR06     |  |
|--------------|--|
| 900 x 600 mm |  |

| VCPWKR08      |  |
|---------------|--|
| 1200 x 600 mm |  |

| VCPWKR07     |  |
|--------------|--|
| 800 x 600 mm |  |

| VCPWKR09     |  |
|--------------|--|
| 800 x 600 mm |  |

| VCPWKR10      |  |
|---------------|--|
| 1000 x 600 mm |  |

| VCPWKR12     |  |
|--------------|--|
| 900 x 600 mm |  |

| VCPWKR13     |  |
|--------------|--|
| 800 x 600 mm |  |

| VCPWKR14      |  |
|---------------|--|
| 1000 x 600 mm |  |