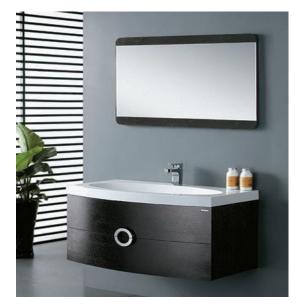

| VCWOR24       |  |
|---------------|--|
| 1000 x 500 mm |  |

| VCWDRF101     |  |
|---------------|--|
| 1000 x 530 mm |  |

| VCWDRF102    |  |
|--------------|--|
| 800 x 530 mm |  |

| VCWDRF104    |  |
|--------------|--|
| 500 x 500 mm |  |