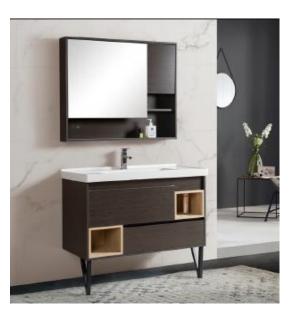

| VCPWKR01      |  |
|---------------|--|
| 1000 x 500 mm |  |

| VCPWKR02      |
|---------------|
| 1000 x 600 mm |

| VCPWKR04     |  |
|--------------|--|
| 800 x 600 mm |  |

| VCPWKR05     |  |
|--------------|--|
| 900 x 600 mm |  |

| VCPWKR06     |  |
|--------------|--|
| 900 x 600 mm |  |

| VCPWKR08      |  |
|---------------|--|
| 1200 x 600 mm |  |

| VCPWKR07     |  |
|--------------|--|
| 800 x 600 mm |  |

| VCPWKR09     |  |
|--------------|--|
| 800 x 600 mm |  |

| VCPWKR10      |  |
|---------------|--|
| 1000 x 600 mm |  |

| VCPWKR12     |  |
|--------------|--|
| 900 x 600 mm |  |

| VCPWKR13     |  |
|--------------|--|
| 800 x 600 mm |  |

| VCPWKR14      |  |
|---------------|--|
| 1000 x 600 mm |  |