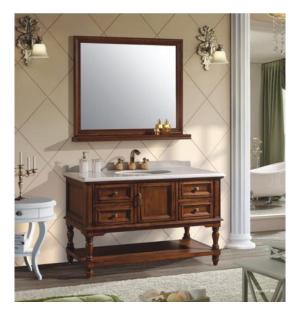

### **WOOD Collection**

| VCWKR359      |  |
|---------------|--|
| 1200 x 600 mm |  |

| VCWKR362      |
|---------------|
| 1200 x 600 mm |

| VCWKR370     |  |
|--------------|--|
| 800 x 600 mm |  |

| VCWKR360     |  |
|--------------|--|
| 800 x 550 mm |  |

### **WOOD Collection**

| VCWKR370      |  |
|---------------|--|
| 1200 x 600 mm |  |

| VCWKR363     |  |
|--------------|--|
| 800 x 500 mm |  |

| VCWKR365      |  |
|---------------|--|
| 1200 x 600 mm |  |

| VCWKR364     |  |
|--------------|--|
| 600 x 470 mm |  |

| VCWKR366      |  |
|---------------|--|
| 1200 x 600 mm |  |

| VCWKR367      |
|---------------|
| 1200 x 600 mm |

| VCWKR369      |  |
|---------------|--|
| 1600 x 600 mm |  |