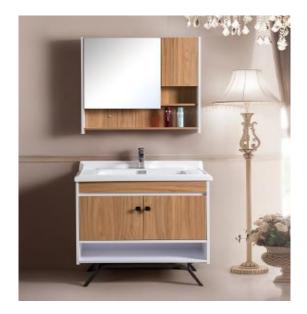

| VCPWKR01      |  |
|---------------|--|
| 1000 x 500 mm |  |

| VCPWKR02      |
|---------------|
| 1000 x 600 mm |

| VCPWKR04     |  |
|--------------|--|
| 800 x 600 mm |  |

| VCPWKR05     |  |
|--------------|--|
| 900 x 600 mm |  |