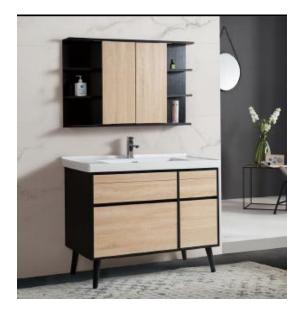

| VCPWKR01      |  |
|---------------|--|
| 1000 x 500 mm |  |

| VCPWKR02      |
|---------------|
| 1000 x 600 mm |

| VCPWKR04     |  |
|--------------|--|
| 800 x 600 mm |  |

| VCPWKR05     |  |
|--------------|--|
| 900 x 600 mm |  |

| VCPWKR06     |  |
|--------------|--|
| 900 x 600 mm |  |

| VCPWKR08      |  |
|---------------|--|
| 1200 x 600 mm |  |

| VCPWKR07     |  |
|--------------|--|
| 800 x 600 mm |  |

| VCPWKR09     |  |
|--------------|--|
| 800 x 600 mm |  |

| VCPWKR10      |  |
|---------------|--|
| 1000 x 600 mm |  |

| VCPWKR12     |  |
|--------------|--|
| 900 x 600 mm |  |

| VCPWKR13     |  |
|--------------|--|
| 800 x 600 mm |  |

| VCPWKR14      |  |
|---------------|--|
| 1000 x 600 mm |  |