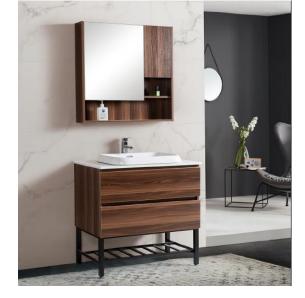

### **WOOD Collection**

| VCWKR359      |  |
|---------------|--|
| 1200 x 600 mm |  |

| VCWKR362      |
|---------------|
| 1200 x 600 mm |

| VCWKR370     |  |
|--------------|--|
| 800 x 600 mm |  |

| VCWKR360     |  |
|--------------|--|
| 800 x 550 mm |  |