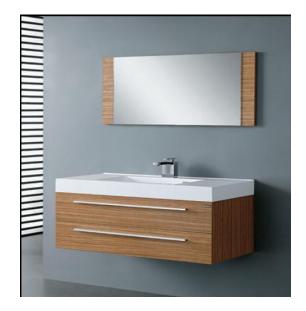

### **WOOD Collection**

| VCWKR359      |  |
|---------------|--|
| 1200 x 600 mm |  |

| VCWKR362      |
|---------------|
| 1200 x 600 mm |

| VCWKR370     |  |
|--------------|--|
| 800 x 600 mm |  |

| VCWKR360     |  |
|--------------|--|
| 800 x 550 mm |  |

### **WOOD Collection**

| VCWKR370      |  |
|---------------|--|
| 1200 x 600 mm |  |

| VCWKR363     |  |
|--------------|--|
| 800 x 500 mm |  |

| VCWKR365      |  |
|---------------|--|
| 1200 x 600 mm |  |

| VCWKR364     |  |
|--------------|--|
| 600 x 470 mm |  |

| VCWKR366      |  |
|---------------|--|
| 1200 x 600 mm |  |

| VCWKR367      |
|---------------|
| 1200 x 600 mm |

| VCWKR369      |  |
|---------------|--|
| 1600 x 600 mm |  |