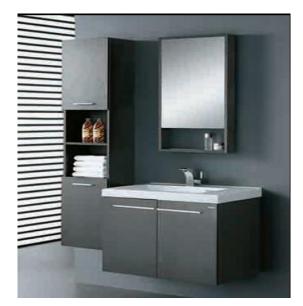

### **WOOD Collection**

| VCWKR359      |  |
|---------------|--|
| 1200 x 600 mm |  |

| VCWKR362      |
|---------------|
| 1200 x 600 mm |

| VCWKR370     |  |
|--------------|--|
| 800 x 600 mm |  |

| VCWKR360     |  |
|--------------|--|
| 800 x 550 mm |  |

### **WOOD Collection**

| VCWKR370      |  |
|---------------|--|
| 1200 x 600 mm |  |

| VCWKR363     |  |
|--------------|--|
| 800 x 500 mm |  |

| VCWKR365      |  |
|---------------|--|
| 1200 x 600 mm |  |

| VCWKR364     |  |
|--------------|--|
| 600 x 470 mm |  |

| VCWKR366      |  |
|---------------|--|
| 1200 x 600 mm |  |

| VCWKR367      |
|---------------|
| 1200 x 600 mm |

| VCWKR369      |  |
|---------------|--|
| 1600 x 600 mm |  |