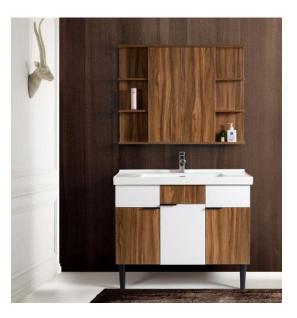

### **WOOD Collection**

| VCWKR370      |  |
|---------------|--|
| 1200 x 600 mm |  |

| VCWKR363     |  |
|--------------|--|
| 800 x 500 mm |  |

| VCWKR365      |  |
|---------------|--|
| 1200 x 600 mm |  |