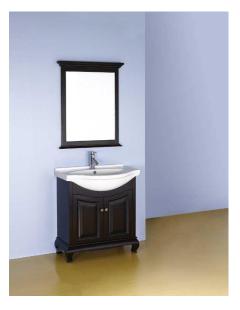

### **WOOD Collection**

| VCWKR359      |  |
|---------------|--|
| 1200 x 600 mm |  |

| VCWKR362      |
|---------------|
| 1200 x 600 mm |

| VCWKR370     |  |
|--------------|--|
| 800 x 600 mm |  |

| VCWKR360     |  |
|--------------|--|
| 800 x 550 mm |  |