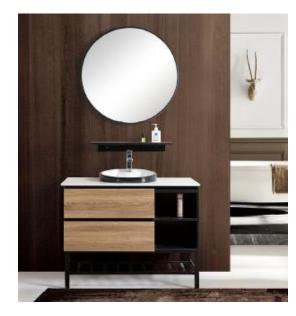

### **WOOD Collection**

| VCWKR359      |  |
|---------------|--|
| 1200 x 600 mm |  |

| VCWKR362      |
|---------------|
| 1200 x 600 mm |

| VCWKR370     |  |
|--------------|--|
| 800 x 600 mm |  |

| VCWKR360     |  |
|--------------|--|
| 800 x 550 mm |  |

### **WOOD Collection**

| VCWKR370      |  |
|---------------|--|
| 1200 x 600 mm |  |

| VCWKR363     |  |
|--------------|--|
| 800 x 500 mm |  |

| VCWKR365      |  |
|---------------|--|
| 1200 x 600 mm |  |

| VCWKR364     |  |
|--------------|--|
| 600 x 470 mm |  |

| VCWKR366      |  |
|---------------|--|
| 1200 x 600 mm |  |

| VCWKR367      |
|---------------|
| 1200 x 600 mm |

| VCWKR369      |  |
|---------------|--|
| 1600 x 600 mm |  |