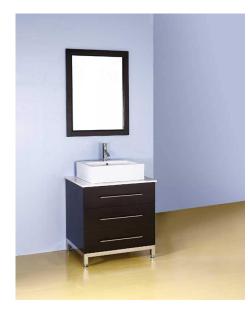

### **WOOD Collection**

| VCWKR359      |  |
|---------------|--|
| 1200 x 600 mm |  |

| VCWKR362      |
|---------------|
| 1200 x 600 mm |

| VCWKR370     |  |
|--------------|--|
| 800 x 600 mm |  |

| VCWKR360     |  |
|--------------|--|
| 800 x 550 mm |  |