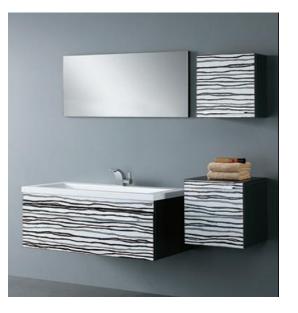

### **WOOD Collection**

| VCWKR359      |  |
|---------------|--|
| 1200 x 600 mm |  |

| VCWKR362      |
|---------------|
| 1200 x 600 mm |

| VCWKR370     |  |
|--------------|--|
| 800 x 600 mm |  |

| VCWKR360     |  |
|--------------|--|
| 800 x 550 mm |  |

### **WOOD Collection**

| VCWKR370      |  |
|---------------|--|
| 1200 x 600 mm |  |

| VCWKR363     |  |
|--------------|--|
| 800 x 500 mm |  |

| VCWKR365      |  |
|---------------|--|
| 1200 x 600 mm |  |

| VCWKR364     |  |
|--------------|--|
| 600 x 470 mm |  |

| VCWKR366      |  |
|---------------|--|
| 1200 x 600 mm |  |

| VCWKR367      |
|---------------|
| 1200 x 600 mm |

| VCWKR369      |  |
|---------------|--|
| 1600 x 600 mm |  |