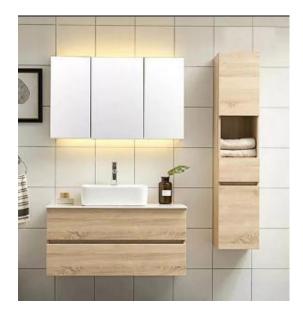

| VCPWKR10      |  |
|---------------|--|
| 1000 x 600 mm |  |

| VCPWKR12     |  |
|--------------|--|
| 900 x 600 mm |  |

| VCPWKR13     |  |
|--------------|--|
| 800 x 600 mm |  |

| VCPWKR14      |  |
|---------------|--|
| 1000 x 600 mm |  |