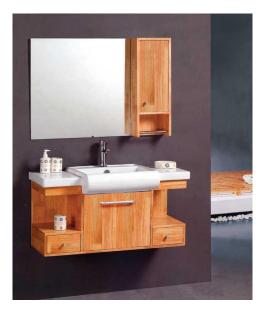

### **WOOD Collection**

| VCWKR359      |  |
|---------------|--|
| 1200 x 600 mm |  |

| VCWKR362      |
|---------------|
| 1200 x 600 mm |

| VCWKR370     |  |
|--------------|--|
| 800 x 600 mm |  |

| VCWKR360     |  |
|--------------|--|
| 800 x 550 mm |  |