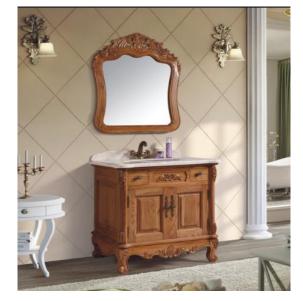

### **WOOD Collection**

| VCWKR359      |  |
|---------------|--|
| 1200 x 600 mm |  |

| VCWKR362      |
|---------------|
| 1200 x 600 mm |

| VCWKR370     |  |
|--------------|--|
| 800 x 600 mm |  |

| VCWKR360     |  |
|--------------|--|
| 800 x 550 mm |  |

### **WOOD Collection**

| VCWKR370      |  |
|---------------|--|
| 1200 x 600 mm |  |

| VCWKR363     |  |
|--------------|--|
| 800 x 500 mm |  |

| VCWKR365      |  |
|---------------|--|
| 1200 x 600 mm |  |

| VCWKR364     |  |
|--------------|--|
| 600 x 470 mm |  |

| VCWKR366      |  |
|---------------|--|
| 1200 x 600 mm |  |

| VCWKR367      |
|---------------|
| 1200 x 600 mm |

| VCWKR369      |  |
|---------------|--|
| 1600 x 600 mm |  |