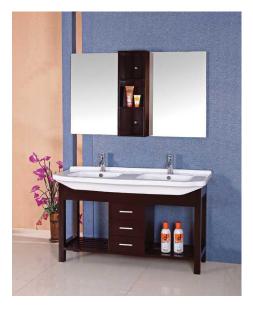

### **WOOD Collection**

| VCWKR359      |  |
|---------------|--|
| 1200 x 600 mm |  |

| VCWKR362      |
|---------------|
| 1200 x 600 mm |

| VCWKR370     |  |
|--------------|--|
| 800 x 600 mm |  |

| VCWKR360     |  |
|--------------|--|
| 800 x 550 mm |  |