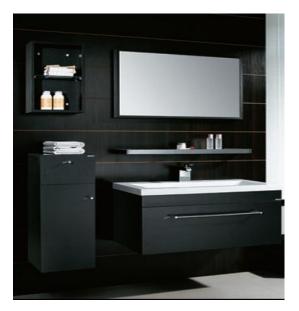

#### **WOOD Collection**

| VCPWKR17     |  |
|--------------|--|
| 900 x 600 mm |  |

| VCPWKR18      |
|---------------|
| 1200 x 600 mm |

| VCPWKR310     |  |
|---------------|--|
| 1000 x 600 mm |  |

**VCPWKR20** 900 x 600 mm

| VCPWKR311     |  |
|---------------|--|
| 1000 x 600 mm |  |

| VCPWKR312     |
|---------------|
| 1200 x 600 mm |

| VCPWKR314     |  |
|---------------|--|
| 1000 x 600 mm |  |

| VCPWKR313     |  |
|---------------|--|
| 1000 x 600 mm |  |