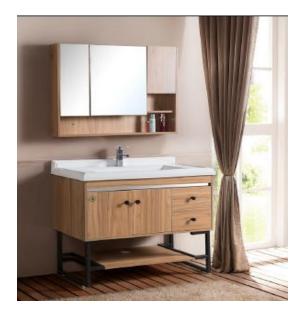

| VCWKR359      |  |
|---------------|--|
| 1200 x 600 mm |  |



| VCWKR362      |
|---------------|
| 1200 x 600 mm |



| VCWKR370     |  |
|--------------|--|
| 800 x 600 mm |  |



| VCWKR360     |  |
|--------------|--|
| 800 x 550 mm |  |



### **WOOD Collection**



| VCWKR370      |  |
|---------------|--|
| 1200 x 600 mm |  |



| VCWKR363     |  |
|--------------|--|
| 800 x 500 mm |  |



| VCWKR365      |  |
|---------------|--|
| 1200 x 600 mm |  |



| VCWKR364     |  |
|--------------|--|
| 600 x 470 mm |  |





| VCWKR366      |  |
|---------------|--|
| 1200 x 600 mm |  |



| VCWKR367      |
|---------------|
| 1200 x 600 mm |







| VCWKR369      |  |
|---------------|--|
| 1600 x 600 mm |  |







| VCPWKR01      |  |
|---------------|--|
| 1000 x 500 mm |  |



| VCPWKR02      |
|---------------|
| 1000 x 600 mm |







| VCPWKR04     |  |
|--------------|--|
| 800 x 600 mm |  |





| VCPWKR05     |  |
|--------------|--|
| 900 x 600 mm |  |



| VCPWKR06     |  |
|--------------|--|
| 900 x 600 mm |  |



| VCPWKR08      |  |
|---------------|--|
| 1200 x 600 mm |  |



| VCPWKR07     |  |
|--------------|--|
| 800 x 600 mm |  |





| VCPWKR09     |  |
|--------------|--|
| 800 x 600 mm |  |



| VCPWKR10      |  |
|---------------|--|
| 1000 x 600 mm |  |







| VCPWKR12     |  |
|--------------|--|
| 900 x 600 mm |  |





| VCPWKR13     |  |
|--------------|--|
| 800 x 600 mm |  |



| VCPWKR14      |  |
|---------------|--|
| 1000 x 600 mm |  |







| VCPWKR16     |  |
|--------------|--|
| 800 x 600 mm |  |



#### **WOOD Collectio