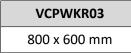

| VCPWKR01      |  |
|---------------|--|
| 1000 x 500 mm |  |

| VCPWKR02      |
|---------------|
| 1000 x 600 mm |

| VCPWKR04     |  |
|--------------|--|
| 800 x 600 mm |  |

| VCPWKR05     |  |
|--------------|--|
| 900 x 600 mm |  |