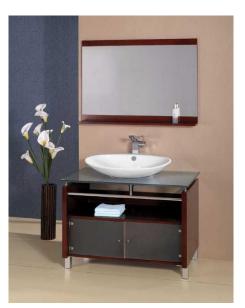

### **WOOD Collection**

| VCWKR359      |  |
|---------------|--|
| 1200 x 600 mm |  |

| VCWKR362      |
|---------------|
| 1200 x 600 mm |

| VCWKR370     |  |
|--------------|--|
| 800 x 600 mm |  |

| VCWKR360     |  |
|--------------|--|
| 800 x 550 mm |  |