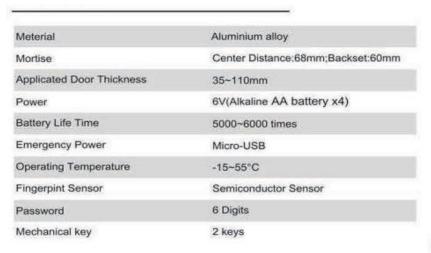

Reversible handle right/left design

Anti-peep hole open

C degree cylinder

| Meterial                  | Aluminium alloy                   |
|---------------------------|-----------------------------------|
| Mortise                   | Center Distance:68mm;Backset:60mm |
| Applicated Door Thickness | 35~110mm                          |
| Power                     | 6V(Alkaline AA battery x4)        |
| Battery Life Time         | 5000-6000 times                   |
| Emergency Power           | Micro-USB                         |
| Operating Temperature     | -15~55°C                          |
| Fingerpint Sensor         | Semiconductor Sensor              |
| Password                  | 6 Digits                          |
| Mechanical key            | 2 keys                            |