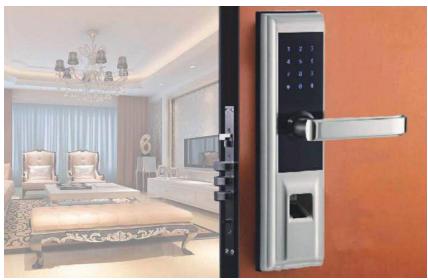

**DHSLY8881** 

| Meterial                  | Aluminium alloy                   |
|---------------------------|-----------------------------------|
| Mortise                   | Center Distance:68mm;Backset:60mm |
| Applicated Door Thickness | 35~110mm                          |
| Power                     | 6V(Alkaline AA battery x4)        |
| Battery Life Time         | 5000~6000 times                   |
| Emergency Power           | Micro-USB                         |
| Operating Temperature     | -15~55°C                          |
| Fingerpint Sensor         | Semiconductor Sensor              |
| Password                  | 6 Digits                          |
| Mechanical key            | 2 keys                            |