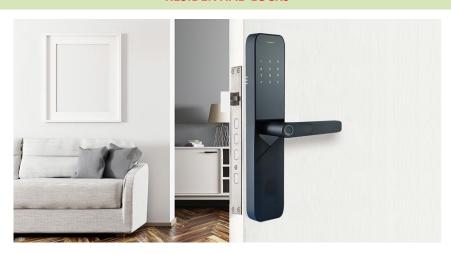

| Applicated Door Thickness | 35~110mm                          |
| Power                     | 6V(Alkaline AA battery x4)        |
| Battery Life Time         | 5000-6000 times                   |
| Emergency Power           | Micro-USB                         |
| Operating Temperature     | -15~55°C                          |
| Fingerpint Sensor         | Semiconductor Sensor              |
| Password                  | 6 Digits                          |
| Mechanical key            | 2 keys                            |





Voive

Navigation

Touch keypad

right/left design

Card unlocking





Fake Password

Free Handle

Intrusion prevention

Low

Battey Alert





Dual security User management



Anti-peep

Anti Intruder

Auto lock



deorbell

C degree cylinder

**DHSLY8881** 











| Meterial                  | Aluminium alloy                   |
|---------------------------|-----------------------------------|
| Mortise                   | Center Distance:68mm;Backset:60mm |
| Applicated Door Thickness | 35~110mm                          |
| Power                     | 6V(Alkaline AA battery x4)        |
| Battery Life Time         | 5000~6000 times                   |
| Emergency Power           | Micro-USB                         |
| Operating Temperature     | -15~55°C                          |
| Fingerpint Sensor         | Semiconductor Sensor              |
| Password                  | 6 Digits                          |
| Mechanical key            | 2 keys                            |



Voive Navigation

**©** 

Touch keypad

ar . Card unlocking