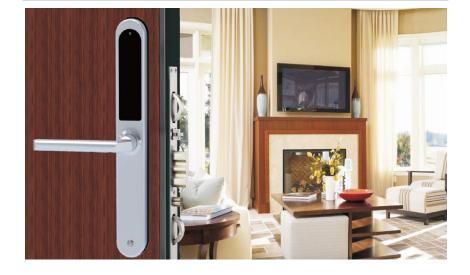

# Part 4 Multi-Function Smart Locks

| Material               | Aluminium alloy                          |
|------------------------|------------------------------------------|
| Mortise                | Tubular latch, (other mortises optional) |
| Door thickness         | 35-80mm                                  |
| Power                  | Built in rechargeable battery            |
| Charging time          | 30mins                                   |
| Battery life           | 8000 cycles                              |
| Emergency power supply | USB                                      |
| Operating temperature  | -20°C65°C                                |
| Operating humidity     | 0-90%                                    |
| Fingerprint sensor     | Semiconductor                            |
| User capacity          | 40 FP ( 60 PW optional)                  |
| Mechanical key         | 2pcs                                     |
| Stand-by time          | 500 days                                 |