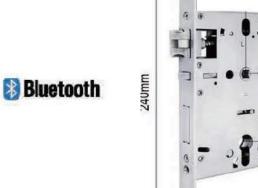

Free Handle

Low Battey Alert

À

| 1      | 22mm  |
|--------|-------|
| EI .   |       |
| .240mm |       |
|        | - of: |
| J      | 7     |

| Material              | No.304 Stainless Steel     |
|-----------------------|----------------------------|
| Mortise               | European Mortises          |
| Door thickness        | 30-100mm                   |
| Power                 | 6V(Alkaline AA battery x4) |
| Battery life Time     | 5000~6000 times            |
| Emergency power       | Micro-USB                  |
| Operating temperature | -15°C~55°C                 |
| Fingerprint sensor    | Semiconductor              |
| Password              | 6 Digits                   |
| Mechanical key        | 2 keys                     |