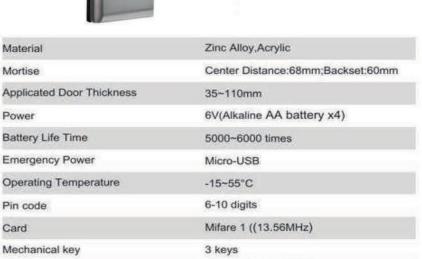

Reversible handle right/left design

Anti-peep hole open

C degree cylinder

| Meterial                  | Aluminium alloy                   |
|---------------------------|-----------------------------------|
| Mortise                   | Center Distance:68mm;Backset:60mm |
| Applicated Door Thickness | 35~110mm                          |
| Power                     | 6V(Alkaline AA battery x4)        |
| Battery Life Time         | 5000-6000 times                   |
| Emergency Power           | Micro-USB                         |
| Operating Temperature     | -15~55°C                          |
| Fingerpint Sensor         | Semiconductor Sensor              |
| Password                  | 6 Digits                          |
| Mechanical key            | 2 keys                            |