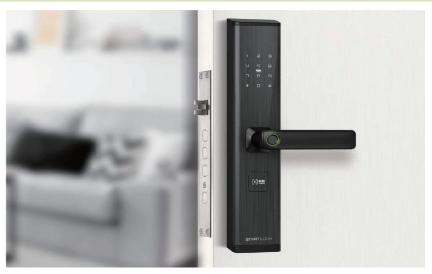

management

Free Handle

right/left design

P Wifi Unlock

Reversible handle

**DHSLY8835** 

Semiconductor

2pcs

Universal

300 groups FP+PW+card

Fingerprint sensor

User capacity

Mechanical key

Door direction

(1)

Voive Navigation

Reversible handle right/left design

Anti-peep hole open

C degree cylinder

| Meterial                  | Aluminium alloy                   |
|---------------------------|-----------------------------------|
| Mortise                   | Center Distance:68mm;Backset:60mm |
| Applicated Door Thickness | 35~110mm                          |
| Power                     | 6V(Alkaline AA battery x4)        |
| Battery Life Time         | 5000-6000 times                   |
| Emergency Power           | Micro-USB                         |
| Operating Temperature     | -15~55°C                          |
| Fingerpint Sensor         | Semiconductor Sensor              |
| Password                  | 6 Digits                          |
| Mechanical key            | 2 keys                            |