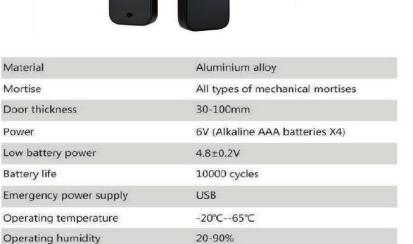

# Part 4 Multi-Function Smart Locks

| Material               | Aluminium alloy                          |
|------------------------|------------------------------------------|
| Mortise                | Tubular latch, (other mortises optional) |
| Door thickness         | 35-80mm                                  |
| Power                  | Built in rechargeable battery            |
| Charging time          | 30mins                                   |
| Battery life           | 8000 cycles                              |
| Emergency power supply | USB                                      |
| Operating temperature  | -20°C65°C                                |
| Operating humidity     | 0-90%                                    |
| Fingerprint sensor     | Semiconductor                            |
| User capacity          | 40 FP ( 60 PW optional)                  |
| Mechanical key         | 2pcs                                     |
| Stand-by time          | 500 days                                 |