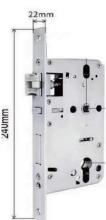

Free Handle

Low Battey Alert

À

| 1      | 22mm  |
|--------|-------|
| EI .   |       |
| .240mm |       |
|        | - of: |
| J      | 7     |

| Material              | No.304 Stainless Steel     |
|-----------------------|----------------------------|
| Mortise               | European Mortises          |
| Door thickness        | 30-100mm                   |
| Power                 | 6V(Alkaline AA battery x4) |
| Battery life Time     | 5000~6000 times            |
| Emergency power       | Micro-USB                  |
| Operating temperature | -15°C~55°C                 |
| Fingerprint sensor    | Semiconductor              |
| Password              | 6 Digits                   |
| Mechanical key        | 2 keys                     |