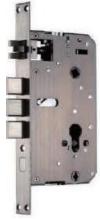

Micro-USB                  |
| Operating temperature | -15°C~55°C                 |
| Fingerprint sensor    | Semiconductor              |
| Password              | 6 Digits                   |
| Mechanical key        | 2 keys                     |



Ways





Card unlocking



Fake Password



Voive Navigation



Free Handle



Intrusion prevention



Low **Battey Alert** 







**Dual security** 

management























Free Handle



















right/left design

P Wifi Unlock

Reversible handle

**DHSLY8835** 

Semiconductor

2pcs

Universal

300 groups FP+PW+card

Fingerprint sensor

User capacity

Mechanical key

Door direction



















(1)

Voive Navigation













Reversible handle right/left design

Anti-peep hole open

C degree cylinder











| Meterial                  | Aluminium alloy                   |
|---------------------------|-----------------------------------|
| Mortise                   | Center Distance:68mm;Backset:60mm |
| Applicated Door Thickness | 35~110mm                          |
| Power                     | 6V(Alkaline AA battery x4)        |
| Battery Life Time         | 5000-6000 times                   |
| Emergency Power           | Micro-USB                         |
| Operating Temperature     | -15~55°C                          |
| Fingerpint Sensor         | Semiconductor Sensor              |
| Password                  | 6 Digits                          |
| Mechanical key            | 2 keys                            |





Voive

Navigation

Touch keypad

right/left design

Card unlocking