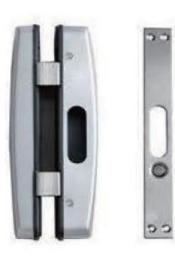

#### **GLASS LOCKS**

9 Touch keypad

| Material                  | Zinc Alloy,Acrylic         |
|---------------------------|----------------------------|
| Mortise                   | Integrated                 |
| Applicated Door Thickness | 10-12mm Glass Door         |
| Power                     | 6V(Alkaline AA battery x4) |
| Battery Life Time         | 5000~6000 times            |
| Emergency Power           | Micro-USB                  |
| Operating Temperature     | -15~55°C                   |
| Fingerprint Sensor        | Optical                    |
| Password                  | 6-10 digits                |
| User capacity             | 99(PW)+300(CARD)+300(FP)   |