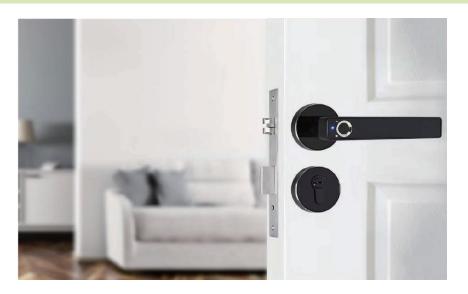

| 14-1-2-1                  | Zinc Alloy, Acrylic            |
|---------------------------|--------------------------------|
| Material                  | Zine Alloy, Acrylic            |
| Mortise                   | 50/50 motrise or tubular latch |
| Applicated Door Thickness | 28~110mm                       |
| Power                     | 6V(Alkaline AA battery x4)     |
| Battery Life Time         | 5000~6000 times                |
| Emergency Power           | Micro-USB                      |
| Operating Temperature     | -15~55°C                       |
| Password                  | 4~8Digits                      |
| Mechanical key            | 2keys                          |
| Card                      | Mifae(13.56MHZ)                |
| User Capacity             | 30(PW)or100(CARD)              |
|                           |                                |