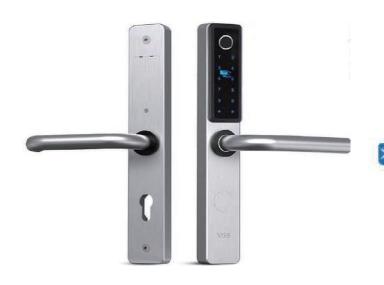

# Part 4 Multi-Function Smart Locks

| Material               | Aluminium alloy                          |
|------------------------|------------------------------------------|
| Mortise                | Tubular latch, (other mortises optional) |
| Door thickness         | 35-80mm                                  |
| Power                  | Built in rechargeable battery            |
| Charging time          | 30mins                                   |
| Battery life           | 8000 cycles                              |
| Emergency power supply | USB                                      |
| Operating temperature  | -20°C65°C                                |
| Operating humidity     | 0-90%                                    |
| Fingerprint sensor     | Semiconductor                            |
| User capacity          | 40 FP ( 60 PW optional)                  |
| Mechanical key         | 2pcs                                     |
| Stand-by time          | 500 days                                 |