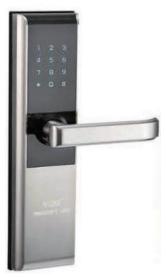

**DHSLY8881** 

| Meterial                  | Aluminium alloy                   |
|---------------------------|-----------------------------------|
| Mortise                   | Center Distance:68mm;Backset:60mm |
| Applicated Door Thickness | 35~110mm                          |
| Power                     | 6V(Alkaline AA battery x4)        |
| Battery Life Time         | 5000~6000 times                   |
| Emergency Power           | Micro-USB                         |
| Operating Temperature     | -15~55°C                          |
| Fingerpint Sensor         | Semiconductor Sensor              |
| Password                  | 6 Digits                          |
| Mechanical key            | 2 keys                            |