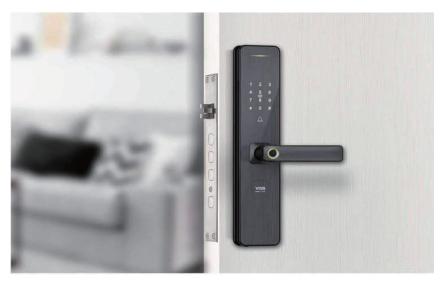

**DHSLY8881** 

| Meterial                  | Aluminium alloy                   |
|---------------------------|-----------------------------------|
| Mortise                   | Center Distance:68mm;Backset:60mm |
| Applicated Door Thickness | 35~110mm                          |
| Power                     | 6V(Alkaline AA battery x4)        |
| Battery Life Time         | 5000~6000 times                   |
| Emergency Power           | Micro-USB                         |
| Operating Temperature     | -15~55°C                          |
| Fingerpint Sensor         | Semiconductor Sensor              |
| Password                  | 6 Digits                          |
| Mechanical key            | 2 keys                            |