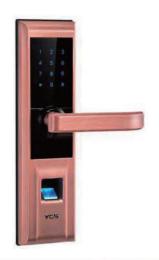

C degree cylinder

**DHSLY8826** 

| Meterial                  | Zinc Alloy,Acrylic                |
|---------------------------|-----------------------------------|
| Mortise                   | Center Distance:68mm;Backset:60mm |
| Applicated Door Thickness | 35~110mm                          |
| Power                     | 6V(Alkaline AA battery x4)        |
| Battery Life Time         | 5000~6000 times                   |
| Emergency Power           | Micro-USB                         |
| Operating Temperature     | -15~55°C                          |
| Fingerpint Sensor         | Optical Sensor                    |
| Password                  | 6 Digits                          |
| Mechanical key            | 3 keys                            |
|                           |                                   |