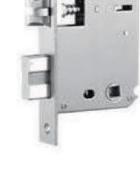

| 14-1-2-1                  | Zinc Alloy, Acrylic            |
|---------------------------|--------------------------------|
| Material                  | Zine Alloy, Acrylic            |
| Mortise                   | 50/50 motrise or tubular latch |
| Applicated Door Thickness | 28~110mm                       |
| Power                     | 6V(Alkaline AA battery x4)     |
| Battery Life Time         | 5000~6000 times                |
| Emergency Power           | Micro-USB                      |
| Operating Temperature     | -15~55°C                       |
| Password                  | 4~8Digits                      |
| Mechanical key            | 2keys                          |
| Card                      | Mifae(13.56MHZ)                |
| User Capacity             | 30(PW)or100(CARD)              |
|                           |                                |