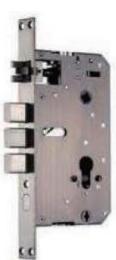

**DHSLY8881** 

| Meterial                  | Aluminium alloy                   |
|---------------------------|-----------------------------------|
| Mortise                   | Center Distance:68mm;Backset:60mm |
| Applicated Door Thickness | 35~110mm                          |
| Power                     | 6V(Alkaline AA battery x4)        |
| Battery Life Time         | 5000~6000 times                   |
| Emergency Power           | Micro-USB                         |
| Operating Temperature     | -15~55°C                          |
| Fingerpint Sensor         | Semiconductor Sensor              |
| Password                  | 6 Digits                          |
| Mechanical key            | 2 keys                            |