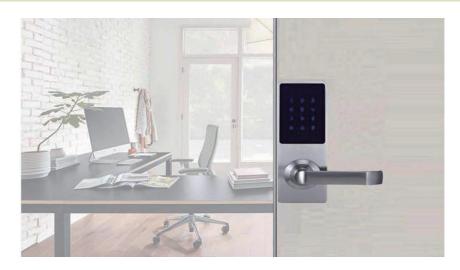

r mortises optional) |
| Door thickness         | 35-80mm                                  |
| Power                  | Built in rechargeable battery            |
| Charging time          | 30mins                                   |
| Battery life           | 8000 cycles                              |
| Emergency power supply | USB                                      |
| Operating temperature  | -20°C65°C                                |
| Operating humidity     | 0-90%                                    |
| Fingerprint sensor     | Semiconductor                            |
| User capacity          | 40 FP ( 60 PW optional)                  |
| Mechanical key         | 2pcs                                     |
| Stand-by time          | 500 days                                 |













| 14-1-2-1                  | Zinc Alloy, Acrylic            |
|---------------------------|--------------------------------|
| Material                  | Zine Alloy, Acrylic            |
| Mortise                   | 50/50 motrise or tubular latch |
| Applicated Door Thickness | 28~110mm                       |
| Power                     | 6V(Alkaline AA battery x4)     |
| Battery Life Time         | 5000~6000 times                |
| Emergency Power           | Micro-USB                      |
| Operating Temperature     | -15~55°C                       |
| Password                  | 4~8Digits                      |
| Mechanical key            | 2keys                          |
| Card                      | Mifae(13.56MHZ)                |
| User Capacity             | 30(PW)or