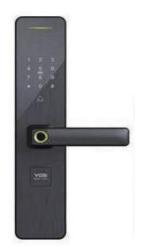

**DHSLY8881** 

| Meterial                  | Aluminium alloy                   |
|---------------------------|-----------------------------------|
| Mortise                   | Center Distance:68mm;Backset:60mm |
| Applicated Door Thickness | 35~110mm                          |
| Power                     | 6V(Alkaline AA battery x4)        |
| Battery Life Time         | 5000~6000 times                   |
| Emergency Power           | Micro-USB                         |
| Operating Temperature     | -15~55°C                          |
| Fingerpint Sensor         | Semiconductor Sensor              |
| Password                  | 6 Digits                          |
| Mechanical key            | 2 keys                            |