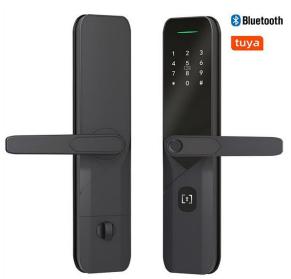

Applicated Door Thickness | 35~110mm                          |
| Power                     | 6V(Alkaline AA battery x4)        |
| Battery Life Time         | 5000-6000 times                   |
| Emergency Power           | Micro-USB                         |
| Operating Temperature     | -15~55°C                          |
| Fingerpint Sensor         | Semiconductor Sensor              |
| Password                  | 6 Digits                          |
| Mechanical key            | 2 keys                            |





Voive

Navigation

Touch keypad

right/left design

Card unlocking





Fake Password

Free Handle

Intrusion prevention

Low

Battey Alert





Dual security User management



Anti-peep

Anti Intruder

Auto lock



deorbell

C degree cylinder

**DHSLY8881** 











| Meterial                  | Aluminium alloy                   |
|---------------------------|-----------------------------------|
| Mortise                   | Center Distance:68mm;Backset:60mm |
| Applicated Door Thickness | 35~110mm                          |
| Power                     | 6V(Alkaline AA battery x4)        |
| Battery Life Time         | 5000~6000 times                   |
| Emergency Power           | Micro-USB                         |
| Operating Temperature     | -15~55°C                          |
| Fingerpint Sensor         | Semiconductor Sensor              |
| Password                  | 6 Digits                          |
| Mechanical key            | 2 keys                            |



Voive Navigation

**©** 

Touch keypad

ar . Card unlocking