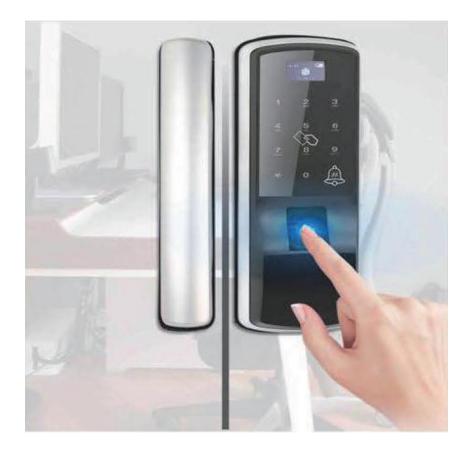

Voive

Navigation

Touch keypad

right/left design

Card unlocking

Fake Password

Free Handle

Intrusion prevention

Voive Navigation

**©** 

Touch keypad

ar . Card unlocking

Low Battey Alert

User **Dual security** management

Auto lock

App unlock