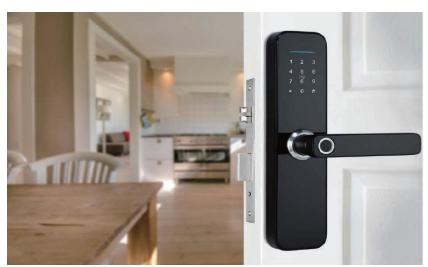

management

Free Handle

right/left design

P Wifi Unlock

Reversible handle

**DHSLY8835** 

Semiconductor

2pcs