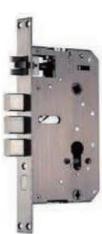

C degree cylinder

**DHSLY8826** 

| Meterial                  | Zinc Alloy,Acrylic                |
|---------------------------|-----------------------------------|
| Mortise                   | Center Distance:68mm;Backset:60mm |
| Applicated Door Thickness | 35~110mm                          |
| Power                     | 6V(Alkaline AA battery x4)        |
| Battery Life Time         | 5000~6000 times                   |
| Emergency Power           | Micro-USB                         |
| Operating Temperature     | -15~55°C                          |
| Fingerpint Sensor         | Optical Sensor                    |
| Password                  | 6 Digits                          |
| Mechanical key            | 3 keys                            |
|                           |                                   |