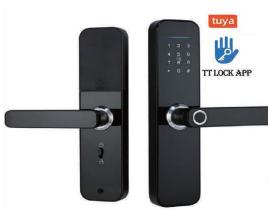

**DHSLY8881** 

| Meterial                  | Aluminium alloy                   |
|---------------------------|-----------------------------------|
| Mortise                   | Center Distance:68mm;Backset:60mm |
| Applicated Door Thickness | 35~110mm                          |
| Power                     | 6V(Alkaline AA battery x4)        |
| Battery Life Time         | 5000~6000 times                   |
| Emergency Power           | Micro-USB                         |
| Operating Temperature     | -15~55°C                          |
| Fingerpint Sensor         | Semiconductor Sensor              |
| Password                  | 6 Digits                          |
| Mechanical key            | 2 keys                            |