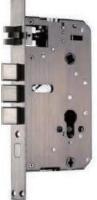

dle right/left design

Anti-peep hole open

C degree cylinder











| Meterial                  | Aluminium alloy                   |
|---------------------------|-----------------------------------|
| Mortise                   | Center Distance:68mm;Backset:60mm |
| Applicated Door Thickness | 35~110mm                          |
| Power                     | 6V(Alkaline AA battery x4)        |
| Battery Life Time         | 5000-6000 times                   |
| Emergency Power           | Micro-USB                         |
| Operating Temperature     | -15~55°C                          |
| Fingerpint Sensor         | Semiconductor Sensor              |
| Password                  | 6 Digits                          |
| Mechanical key            | 2 keys                            |





Voive

Navigation

Touch keypad

right/left design

Card unlocking





Fake Password

Free Handle

Intrusion prevention

Low

Battey Alert





Dual security User management



Anti-peep

Anti Intruder

Auto lock



deorbell

C degree cylinder

**DHSLY8881** 











| Meterial                  | Aluminium alloy                   |
|---------------------------|-----------------------------------|
| Mortise                   | Center Distance:68mm;Backset:60mm |
| Applicated Door Thickness | 35~110mm                          |
| Power                     | 6V(Alkaline AA battery x4)        |
| Battery Life Time         | 5000~6000 times                   |
| Emergency Power           | Micro-USB                         |
| Operating Temperature     | -15~55°C